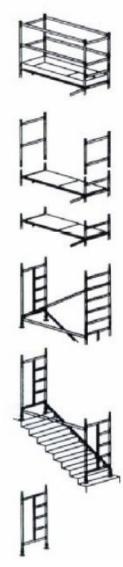

## ENSURE ALL PARTS ARE PRESENT BEFORE ERECTION

- 8) Dismantling is the reverse of erection.
- 7) Stand on the platform and fit toe boards
- 6) Still sitting through the trap fit 4 horizontal frames
- 5) Sit through the trap and fit the tall and short guardrail as shown
- 4) Position the platform with the trapdoor to the front.
- 3) Add frame and engage interlock clips. Fit the upper diagonal brace.
- 2) Fit the horizontal brace above the designated location collar. Level the tower by using the adjustable legs. Fit the lower diagonal braces as shown.
- 1) Insert legs into the frame.

ALWAYS CLIMB ON THE INSIDE OF THE TOWER.

MAXIMUM SAFE WORKING LOAD FOR THE PLATFORM/STRUCTURE 150KGS