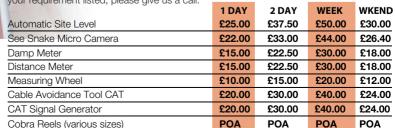

# **SURVEY EQUIPMENT**

These great Hilti machines offer many features, including the much clearer green laser and a remote control. Perfect for a range of tasks from levelling suspended ceilings to checking heights for concrete pouring.

| and a second               | 1 DAY  | 2 DAY  | WEEK    | WKEND  |
|----------------------------|--------|--------|---------|--------|
| Hilti Rotating Laser Level | £60.00 | £90.00 | £120.00 | £72.00 |

#### OTHER SURVEYING & MEASURING EQUIPMENT

If you need to survey or measure then we can help. Again, if you don't see your requirement listed, please give us a call.

22

T • 01708 447007 www.hareshire.co.uk