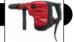

#### **BREAKERS**

Our breakers are top of the range machines selected for their performance and vibration ratings. Whether you need to do some light chiselling or heavy duty breaking we are happy to advise the right machine for you. SDS Max Fitting.

|                           | IDAY   | 2 DAY  | WEEK    | WKEND  |
|---------------------------|--------|--------|---------|--------|
| Light Duty                | £22.00 | £33.00 | £44.00  | £26.40 |
| Medium Duty               | £25.00 | £37.50 | £50.00  | £30.00 |
| Heavy Duty Hilti TE1000   | £30.00 | £45.00 | £60.00  | £36.00 |
| Heavy Duty Road Breaker   | £36.00 | £54.00 | £72.00  | £43.20 |
| Hilti TE3000 Road Breaker | £42.50 | £63.75 | £85.00  | £51.00 |
| Hydraulic Breaker         | £60.00 | £90.00 | £120.00 | £72.00 |
|                           |        |        |         |        |

\*We do not charge hire for steels supplied with our breakers. There is a £4.50 resharpening charge for each steel used.\*