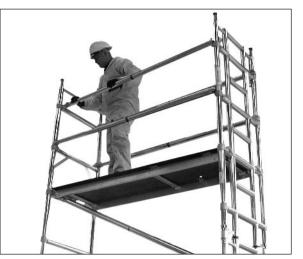

## **KLIK SINGLE WIDTH LADDER FRAME ERECTION INSTRUCTION MANUAL**

Fit trapdoor platform on appropriate rung. See tower illustration for guide.

From the sitting position through the trapdoor (3T) 12 fit four handrail and mid rail braces to the vertical members.

Maximum vertical distance between platforms must not exceed 4m.

Fit toeboards when handrails and mid rails have 13 been correctly fitted. For intermediate work, platforms, handrails, mid rails and toeboards must be fitted