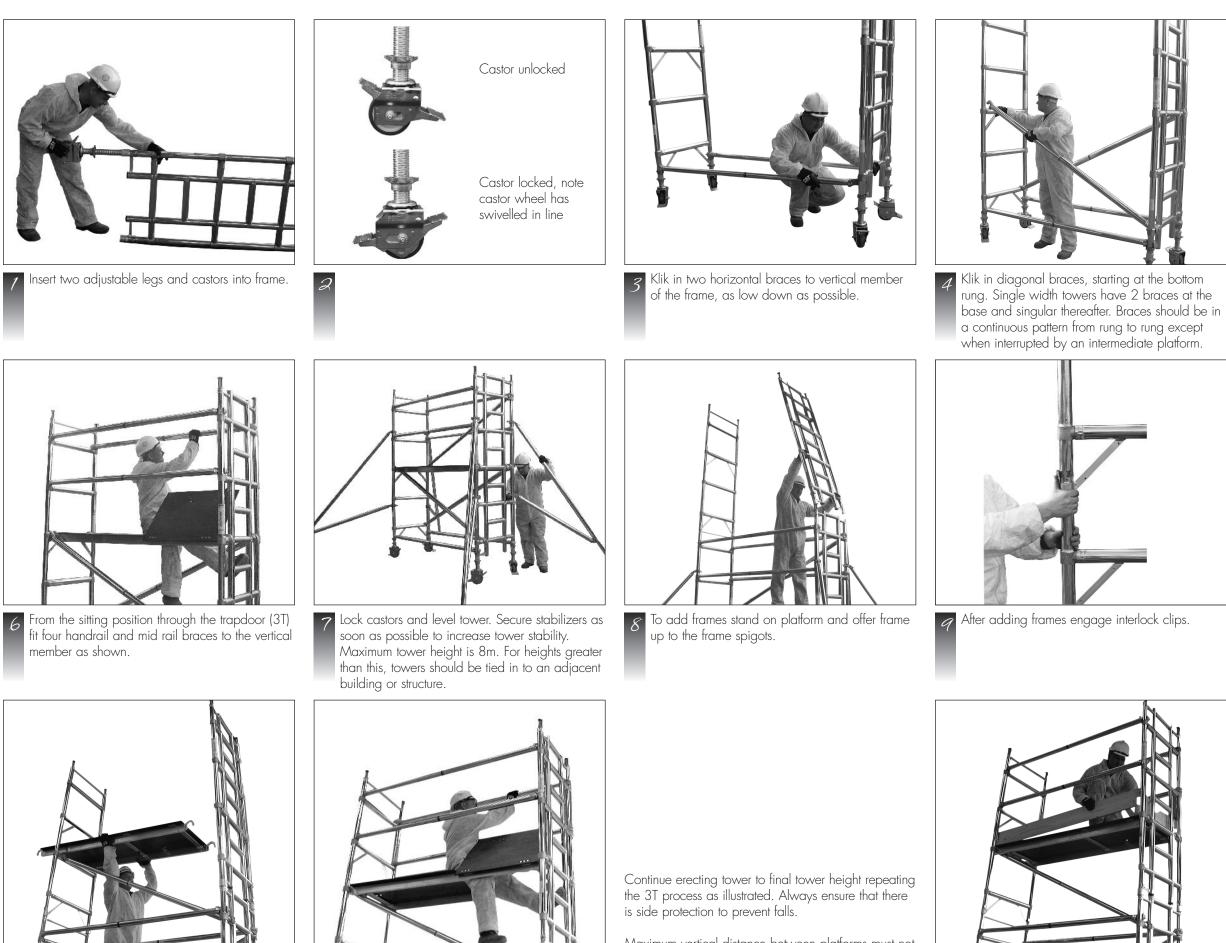

## **KLIK SINGLE WIDTH LADDER FRAME ERECTION INSTRUCTION MANUAL**

Fit trapdoor platform on appropriate rung. See tower illustration for guide.

From the sitting position through the trapdoor (3T) 12 fit four handrail and mid rail braces to the vertical members.

Maximum vertical distance between platforms must not exceed 4m.

Fit toeboards when handrails and mid rails have 13 been correctly fitted. For intermediate work, platforms, handrails, mid rails and toeboards must be fitted