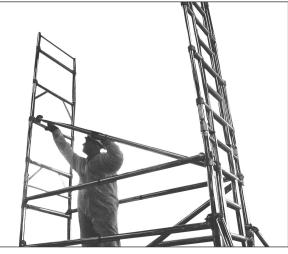

5 Fit trapdoor platform on appropriate rung, see tower illustration for guide. This will indicate which rung to fit trapdoor platform depending on final height.

Klik in diagonal braces to continue in a regular pattern from rung to rung except when interrupted by an intermediate trapdoor platform.

Dismantling is the reverse except when dismantling the handrail braces. Unclip the far end hooks and then from the sitting position through the trapdoor (3T) remove the handrails. Do not remove the handrails whilst standing on the platform, this would leave you at risk.