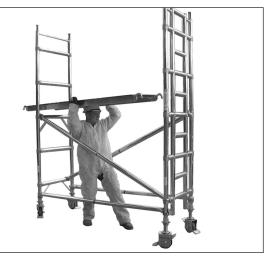

## **KLIK SINGLE WIDTH LADDER FRAME ERECTION INSTRUCTION MANUAL**

Fit trapdoor platform on appropriate rung. See tower illustration for guide.

From the sitting position through the trapdoor (3T) 12 fit four handrail and mid rail braces to the vertical members.

Maximum vertical distance between platforms must not exceed 4m.

Fit toeboards when handrails and mid rails have 13 been correctly fitted. For intermediate work, platforms, handrails, mid rails and toeboards must be fitted