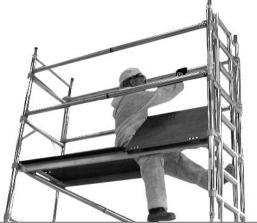

5 Fit trapdoor platform on appropriate rung, see tower illustration for guide. This will indicate which rung to fit trapdoor platform depending on final height.

Klik in diagonal braces to continue in a regular pattern from rung to rung except when interrupted by an intermediate trapdoor platform.