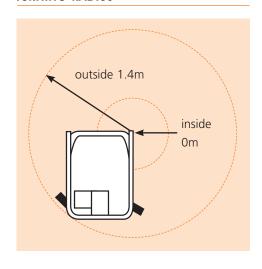

#### **TURNING RADIUS**

Vigo Centre, Birtley Road, Washington, Tyne & Wear, NE38 9DA, U.K.

> t: +44 (0) 845 1550 057 e: sales@snorkellifts.com

| PERFORMANCE                 |                               |
|-----------------------------|-------------------------------|
| Platform capacity (SWL)     | 227kg                         |
| Max. drive height           | 3.0m                          |
| Max. wind speed             | 0m/s                          |
| Max. drive speed (stowed)   | 3.5km/h                       |
| Max. drive speed (elevated) | 0.64km/h                      |
| Raise/lower time            | 18/25 sec                     |
| Gradeability                | 25%                           |
| Max. operating slope        | 2°                            |
| Inside turning radius       | 0m                            |
| Outside turning radius      | 1.4m                          |
| Tyres                       | 230mm dia. non-marking rubber |
| Parking brake               | 2 wheel automatic             |
| Controls                    | 2-axis proportional controls  |
| Drive system                | DC direct drive               |