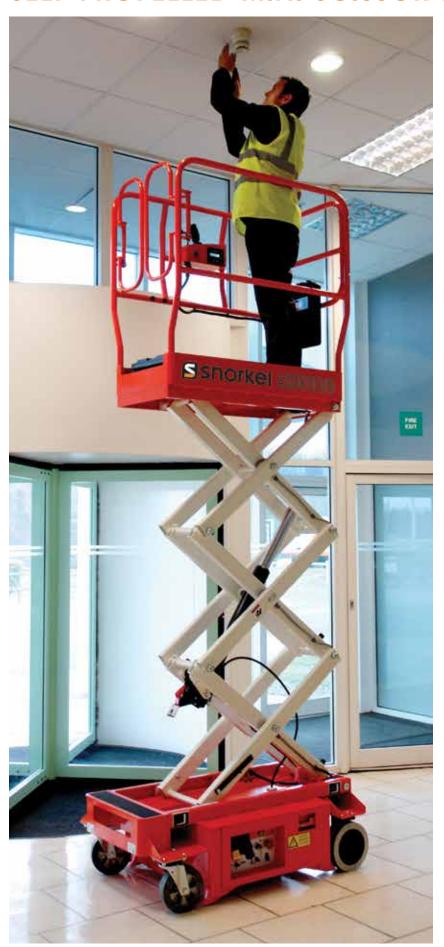

# **S3010E**

## SELF PROPELLED MINI SCISSOR LIFT

- Compact & lightweight electric mini scissor lift
- Can be driven at full height
- Zero inside turning radius
- Drives through a standard doorway
- Ideal for low-level interior installation and maintenance applications

### SELF PROPELLED MINI SCISSOR LIFT