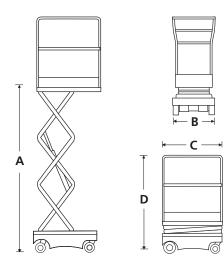

## **S3010E**

| DIMENSIONS                  | \$3010E       |
|-----------------------------|---------------|
| Max. working height         | 5.0m          |
| Max. platform height (A)    | 3.0m          |
| Platform size (stowed)      | 1.09m x 0.51m |
| Overall width ( <b>B</b> )  | 0.77m         |
| Overall length ( <b>C</b> ) | 1.26m         |
| Stowed height ( <b>D</b> )  | 1.8m          |
| Ground clearance            | 58mm          |